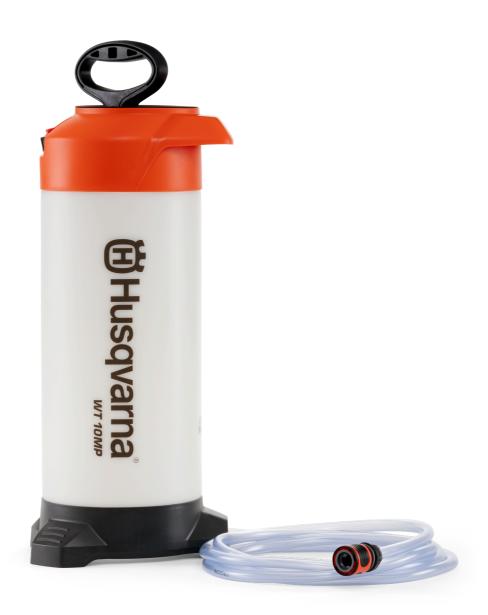

## WATER TANK | RoW

If there is no water supply nearby, you can use a pressurised water tank. Pumping the handle a few times gives the required pressure. The tank holds 10 litres and comes complete with hose which is connected to the wet cutting kit on the machine.