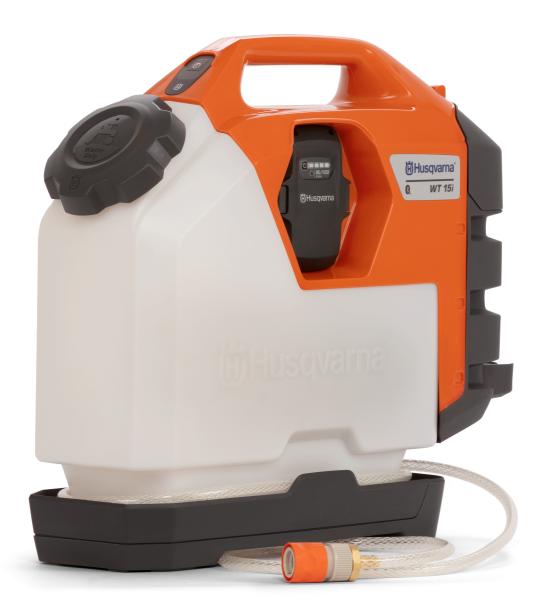

## WATER TANK KIT | 40-C80 + 40-B140X | UK

A compact and easy-to-use 15 litre water tank that helps you to work efficiently. It has an electric pump, so there's no manual pumping required. WT 15i is part of our BLi-X battery products range and run on BLi batteries.